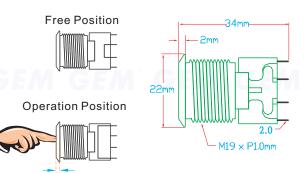

Free Position

2.0 (P-SI-PBT-2)

Max. Ratings: 3A@125V AC, 6A@24V DC Type of actuation: Momentary

Contact arrangement: normal open (N.O.)

Operating travel: 2.0 mm

Operating temp. Range: -20~+70C Contact resistance: 50 mÙ Max.(initial)

Operating life(Mechanical): Over 100,000 times

Materials (Button): Copper alloys, Faceplate: Stainless steel